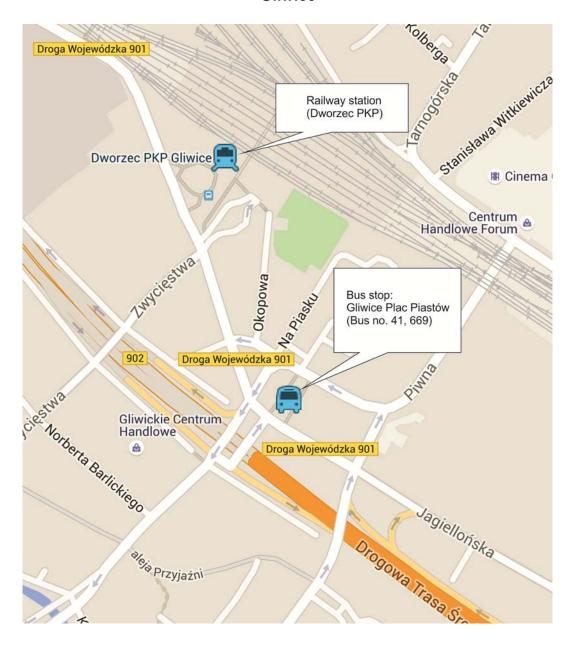

You can take buses from Gliwice, bus stop Plac Piastów

- no. 41, direction: Mikołów Nowa (ca. 30 minutes to Bus Stop Wygoda Skrzyżowanie)
- no. 669, direction Bykowina Grzegorzka (ca. 30 minutes to Bus Stop Paniówki Wiśniowa)

# **Gliwice**