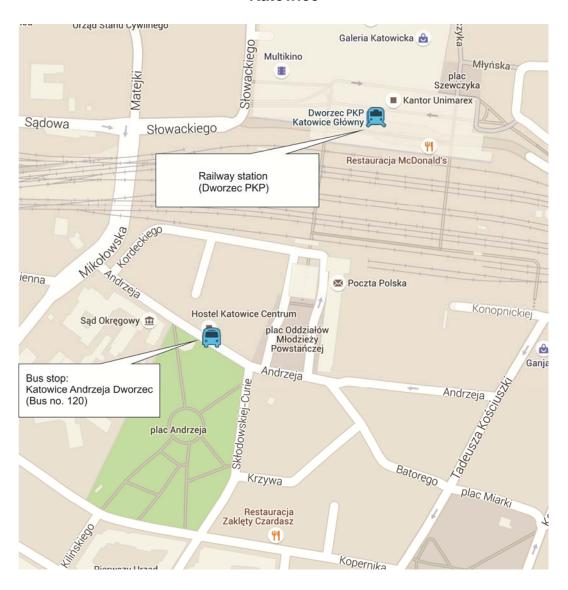

or from Katowice bus stop Plac Andrzeja

no. 120, direction Szczygłowice Kopalnia (ca. 40 minutes to Bus Stop Wygoda Skrzyżowanie )

Please take into account that the nearest bus stop is ca. 1 km away from the conference venue (see map below).

# **Katowice**