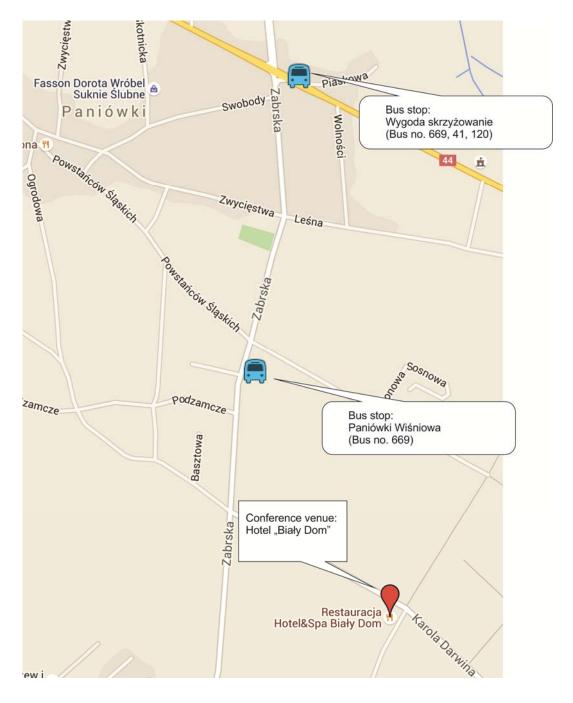

## Travel:

Plane: The nearest airport is Katowice-Pyrzowice (KTW), ca. 50 km from Gliwice.

**Train:** The nearest railway station is Gliwice (ca. 10 km from Paniówki).

Local Bus Transport: The transport is carried out by KZK GOP (www.kzkgop.com.pl).

You can take buses from Gliwice, bus stop Plac Piastów

- no. 41, direction: Mikołów Nowa (ca. 30 minutes to Bus Stop Wygoda Skrzyżowanie)
- no. 669, direction Bykowina Grzegorzka (ca. 30 minutes to Bus Stop Paniówki Wiśniowa)

or from Katowice bus stop Plac Andrzeja

no. 120, direction Szczygłowice Kopalnia (ca. 40 minutes to Bus Stop Wygoda Skrzyżowanie )

Please take into account that the nearest bus stop is ca. 1 km away from the conference venue (see map below).

Taxi: The approximate cost of taxi to Paniówki "Biały dom"

- from Gliwice railway station is ca. 50 PLN,
- from Airport Katowice Pyrzowice ca. 120 PLN.